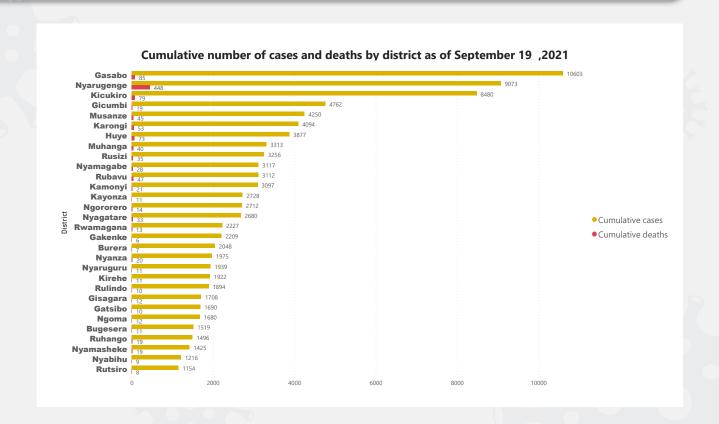

s outside Kigali                 | 2,641                                                                  | 2,512                                                               |
| New deaths in Kigali                     | 5                                                                      | 1                                                                   |
| New deaths outside Kigali                | 43                                                                     | 37                                                                  |
| Incidence rate (cases by 100,000 people) | 22/100,000                                                             | 20/100,000                                                          |

# 5. Cumulative number of cases and deaths by district.