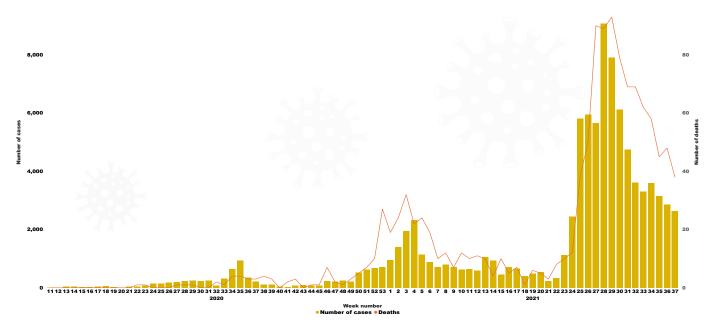

# 2. Weekly trend in number of new cases and deaths

Graph 1: Weekly trends in number of new cases and deaths