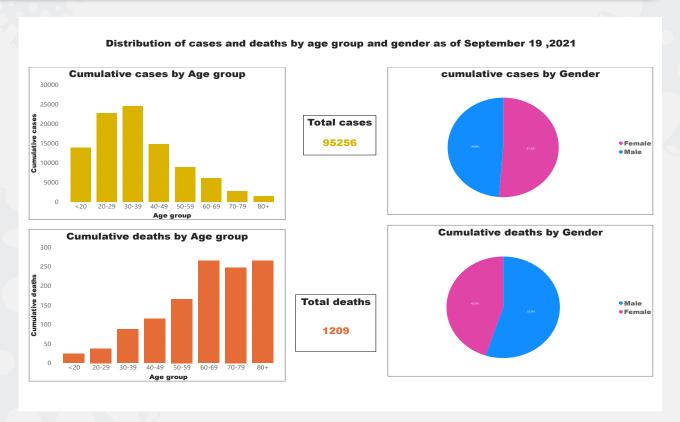

### 3. Distribution of cases and deaths by age group and gender.

Graph 2 Distribution of cases and deaths by age group and gender